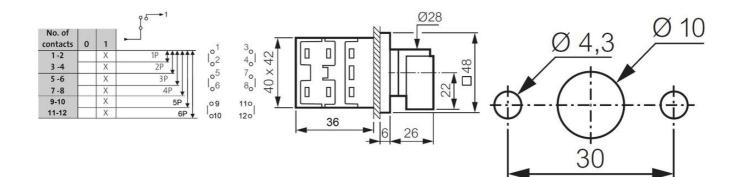

## **SPECIFICATIONS**

| Angle                                     | 45°      |
|-------------------------------------------|----------|
| Area Cable Single Wire Max                | 4 mm²    |
| Cable Area Multi-Conductor Max            | 2,5 mm²  |
| Conventional free air thermal current Ith | 20 A     |
| Function                                  | Stable   |
| Mounting                                  | Screw on |
| Number Of Contacts                        | 1        |
| Number of poles                           | 1        |
| Number of positions                       | 2        |
| Plate                                     | 48x48 mm |
| Protection rating front of panel          | IP40     |
| Protection rating rear of panel           | IP20     |
| Rated insulation voltage ac (IEC 60947-1) | 690 V    |
| Rated insulation voltage ac (UL 508)      | 600 V    |
| Rated insulation voltage Ui               | 690 V    |
| Rated operating current le (AC15/230V)    | 6 A      |

| Rated operating current le (AC21A/22A)   | 16 A                                                        |
|------------------------------------------|-------------------------------------------------------------|
| Rated operating current le (DC-1/24 VDC) | 16 A                                                        |
| Rated operating power (AC23A/3x230V)     | 4 kW                                                        |
| Rated operating power (AC23A/3x400V)     | 7,5 kW                                                      |
| Rated operating power (AC23A/3x500V)     | 5,5 kW                                                      |
| Rated operating power (AC23A/3x690V)     | 4 kW                                                        |
| Rated operating power (AC3/3x230V)       | 3 kW                                                        |
| Rated operating power (AC3/3x400V)       | 4 kW                                                        |
| Rated operating power (AC3/3x500V)       | 5,5 kW                                                      |
| Rated operating power (AC3/3x690V)       | 3 kW                                                        |
| Standards                                | BV, CB, CCC, CE, CSA, IEC 60947-3 , IEC 60947-1, UL, UL 508 |
| Temperature range from                   | -20 °C                                                      |
| Temperature range to                     | 70 °C                                                       |
| Type/Model                               | ON-OFF switch                                               |