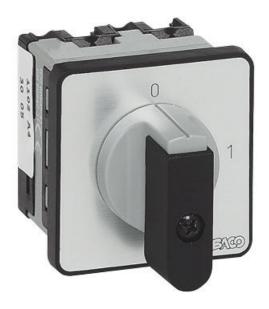

## **PR12 CAM SWITCHES**

Screw mount

PR121101A8E PR12 cam switch 16 A "0-1" 1-pole. screw mount

- Metal shaft
- Forced opened contacts
- Terminal screws in open position
- · Special cam switches